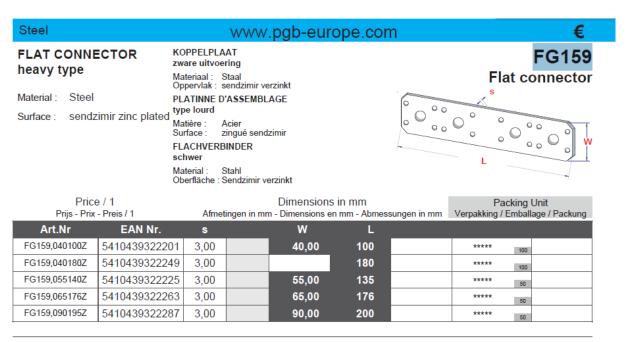

| Hot-dip galvanized ≥ 275g/m² | EN 10346:2009            |

10. The performance of the product identified in points 1 and 2 is in conformity with the declared performance in point 9. This declaration of performance is issued under the sole responsibility of pgb-Europe nv.

| Place and date of issue | Signature                                                                 |                                |
|-------------------------|---------------------------------------------------------------------------|--------------------------------|
| Melle, 09/05/2014       | nv pgb-Europe sa<br>Gontrode Heirweg 170<br>9090 MELLE<br>BE 0425 888 396 | Johannes Heye, product manager |



## **DECLARATION OF PERFORMANCE**

DoP FG159001 page 3 / 3

## **Annex 1: Product overview**