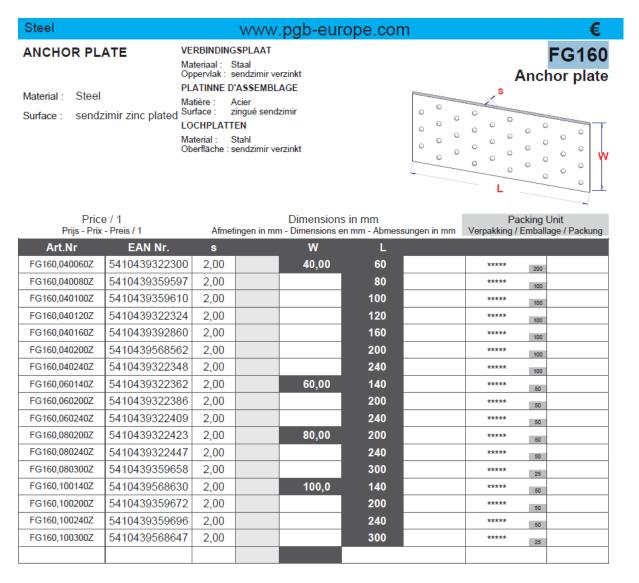

| Hot-dip galvanized ≥ 275g/m² | EN 10346:2009            |

10. The performance of the product identified in points 1 and 2 is in conformity with the declared performance in point 9. This declaration of performance is issued under the sole responsibility of pgb-Europe nv.

| Place and date of issue | Signature                                                                 |                                |  |
|-------------------------|---------------------------------------------------------------------------|--------------------------------|--|
| Melle, 09/05/2014       | nv pgb-Europe sa<br>Gontrode Heirweg 170<br>9090 MELLE<br>BE 0425 888 396 | Johannes Heye, product manager |  |



## **DECLARATION OF PERFORMANCE**

DoP FG160001 page 3 / 3

## **Annex 1: Product overview**